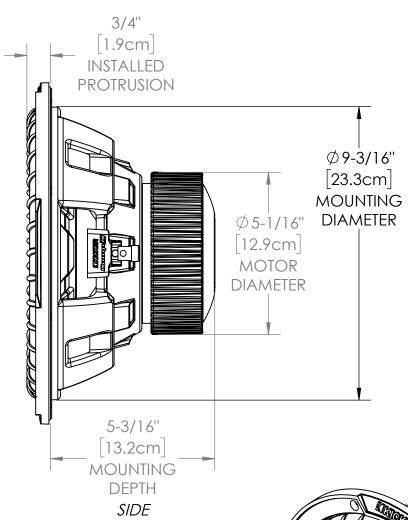

**CARTON ART** VIEWS/PUBLISHED **DIMENSIONS SHEET**  MOUNTING DEPTH DIMENSION ROUNDED UP TO NEAREST 1/16th"

measured inches convert to mm equivalent add 1.6mm=1/16th then software rounds to nearest 1/16th

**CUSTOMER SERVICE DIMENSIONS 5)** stillwaterdesigns

10" CompC Subwoofer SIZE DWG. NO. B 50CWC10-CSD

Impedance

40HM SVC

3

REV SHEET B 4/6

8

Item Number

50CWC\$104

**CARTON ART** VIEWS/PUBLISHED **DIMENSIONS SHEET** 

MOUNTING DEPTH DIMENSION ROUNDED UP TO NEAREST 1/16th"

measured inches convert to mm equivalent add 1.6mm=1/16th then software rounds to nearest 1/16th

**CUSTOMER SERVICE DIMENSIONS 5)** stillwaterdesigns

10" CompC Subwoofer

SIZE DWG. NO. B 50CWC10-CSD

Impedance

40HM DVC

REV SHEET B 6/6

8

Item Number