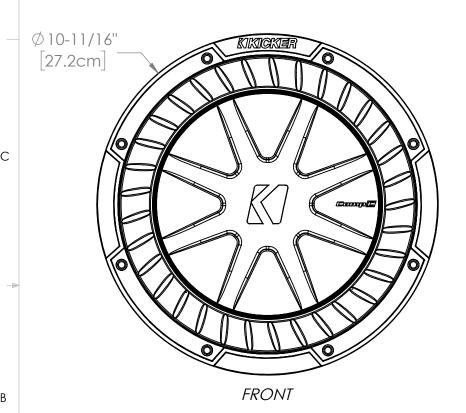

**CARTON ART** VIEWS/PUBLISHED **DIMENSIONS SHEET**  MOUNTING DEPTH DIMENSION ROUNDED UP TO NEAREST 1/16th"

measured inches convert to mm equivalent add 1.6mm=1/16th then software rounds to nearest 1/16th

**CUSTOMER SERVICE DIMENSIONS 5)** stillwaterdesigns

10" CompC Subwoofer SIZE DWG. NO. B 50CWC10-CSD

Impedance

40HM SVC

3

REV SHEET B 4/6

8

Item Number

50CWC\$104

**CARTON ART** VIEWS/PUBLISHED **DIMENSIONS SHEET** 

MOUNTING DEPTH DIMENSION ROUNDED UP TO NEAREST 1/16th"

measured inches convert to mm equivalent add 1.6mm=1/16th then software rounds to nearest 1/16th

**CUSTOMER SERVICE DIMENSIONS 5)** stillwaterdesigns

10" CompC Subwoofer

SIZE DWG. NO. B 50CWC10-CSD

Impedance

40HM DVC

REV SHEET B 6/6

8

Item Number