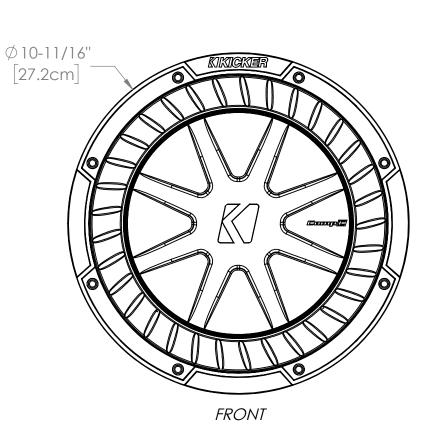

**CARTON ART** VIEWS/PUBLISHED **DIMENSIONS SHEET**  MOUNTING DEPTH DIMENSION ROUNDED UP TO NEAREST 1/16th"

measured inches convert to mm equivalent add 1.6mm=1/16th then software rounds to nearest 1/16th

**CUSTOMER SERVICE DIMENSIONS 5)** stillwaterdesigns

10" CompC Subwoofer SIZE DWG. NO. B 50CWC10-CSD

Impedance

40HM SVC

3

REV SHEET B 4/6

8

Item Number

50CWC\$104

**CARTON ART** VIEWS/PUBLISHED **DIMENSIONS SHEET** 

MOUNTING DEPTH DIMENSION ROUNDED UP TO NEAREST 1/16th"

measured inches convert to mm equivalent add 1.6mm=1/16th then software rounds to nearest 1/16th

**CUSTOMER SERVICE DIMENSIONS 5)** stillwaterdesigns

10" CompC Subwoofer

SIZE DWG. NO. B 50CWC10-CSD

Impedance

40HM DVC

REV SHEET B 6/6

8

Item Number