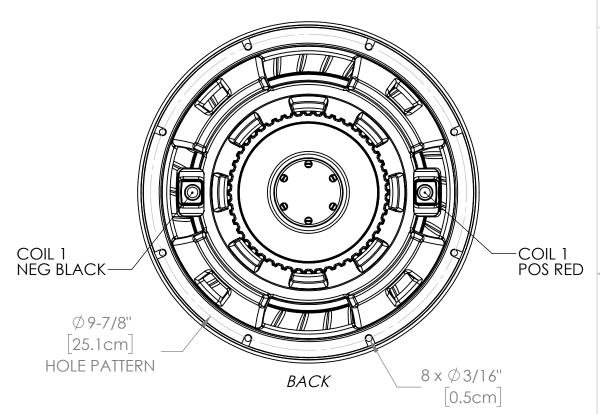

**CARTON ART** VIEWS/PUBLISHED **DIMENSIONS SHEET**  MOUNTING DEPTH DIMENSION ROUNDED UP TO NEAREST 1/16th"

measured inches convert to mm equivalent add 1.6mm=1/16th then software rounds to nearest 1/16th

**CUSTOMER SERVICE DIMENSIONS 5)** stillwaterdesigns

10" CompC Subwoofer SIZE DWG. NO. B 50CWC10-CSD

Impedance

40HM SVC

3

REV SHEET B 4/6

8

Item Number

50CWC\$104

**CARTON ART** VIEWS/PUBLISHED **DIMENSIONS SHEET** 

MOUNTING DEPTH DIMENSION ROUNDED UP TO NEAREST 1/16th"

measured inches convert to mm equivalent add 1.6mm=1/16th then software rounds to nearest 1/16th

**CUSTOMER SERVICE DIMENSIONS 5)** stillwaterdesigns

10" CompC Subwoofer

SIZE DWG. NO. B 50CWC10-CSD

Impedance

40HM DVC

REV SHEET B 6/6

8

Item Number