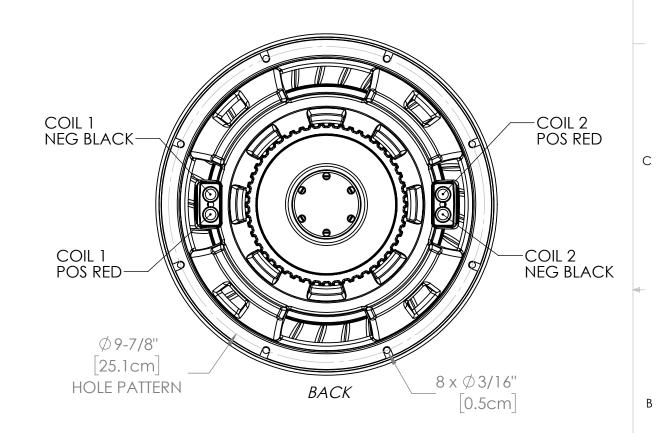

**CARTON ART** VIEWS/PUBLISHED **DIMENSIONS SHEET**  MOUNTING DEPTH DIMENSION ROUNDED UP TO NEAREST 1/16th"

measured inches convert to mm equivalent add 1.6mm=1/16th then software rounds to nearest 1/16th

**CUSTOMER SERVICE DIMENSIONS 5)** stillwaterdesigns

10" CompC Subwoofer SIZE DWG. NO. B 50CWC10-CSD

Impedance

40HM SVC

3

REV SHEET B 4/6

8

Item Number

50CWC\$104

**CARTON ART** VIEWS/PUBLISHED **DIMENSIONS SHEET** 

MOUNTING DEPTH DIMENSION ROUNDED UP TO NEAREST 1/16th"

measured inches convert to mm equivalent add 1.6mm=1/16th then software rounds to nearest 1/16th

**CUSTOMER SERVICE DIMENSIONS 5)** stillwaterdesigns

10" CompC Subwoofer

SIZE DWG. NO. B 50CWC10-CSD

Impedance

40HM DVC

REV SHEET B 6/6

8

Item Number

50CWCD104

С

3