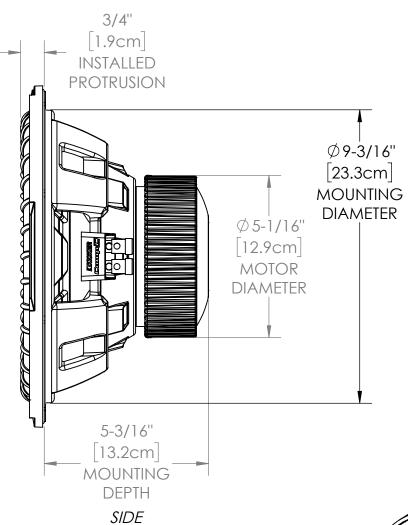

**CARTON ART** VIEWS/PUBLISHED **DIMENSIONS SHEET**  MOUNTING DEPTH DIMENSION ROUNDED UP TO NEAREST 1/16th"

measured inches convert to mm equivalent add 1.6mm=1/16th then software rounds to nearest 1/16th

**CUSTOMER SERVICE DIMENSIONS 5)** stillwaterdesigns

10" CompC Subwoofer SIZE DWG. NO. B 50CWC10-CSD

Impedance

40HM SVC

3

REV SHEET B 4/6

8

Item Number

50CWC\$104

**CARTON ART** VIEWS/PUBLISHED **DIMENSIONS SHEET** 

MOUNTING DEPTH DIMENSION ROUNDED UP TO NEAREST 1/16th"

measured inches convert to mm equivalent add 1.6mm=1/16th then software rounds to nearest 1/16th

**CUSTOMER SERVICE DIMENSIONS 5)** stillwaterdesigns

10" CompC Subwoofer

SIZE DWG. NO. B 50CWC10-CSD

Impedance

40HM DVC

REV SHEET B 6/6

8

Item Number