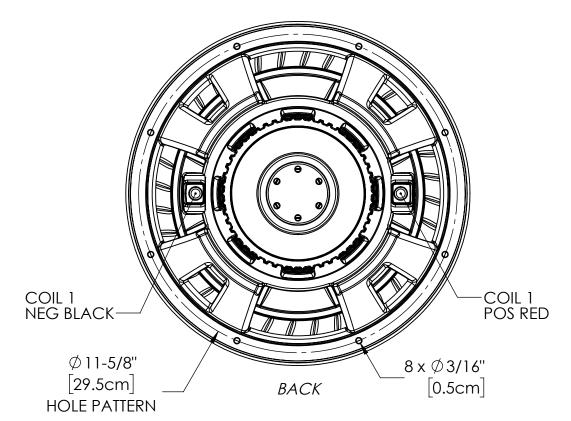

CUSTOMER SERVICE DIMENSIONS

KICKER

S) stillwaterdesigns

ESCRIPTION:

12" CompC Subwoofer

B 50CWC12-CSD

Item NumberImpedance50CWCD1244OHM DVC

8