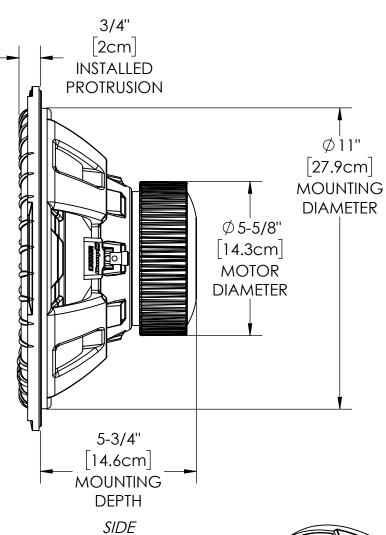

**CUSTOMER SERVICE DIMENSIONS 5)** stillwaterdesigns

12" CompC Subwoofer SIZE DWG. NO. B 50CWC12-CSD

8

Impedance

40HM SVC

Item Number

50CWCS124

3