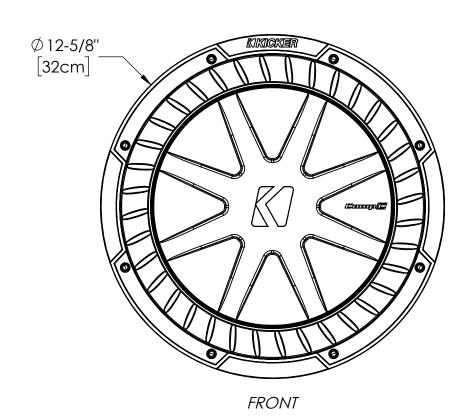

**CUSTOMER SERVICE DIMENSIONS 5)** stillwaterdesigns

12" CompC Subwoofer SIZE DWG. NO. B 50CWC12-CSD

8

Impedance

40HM SVC

Item Number

50CWCS124

3