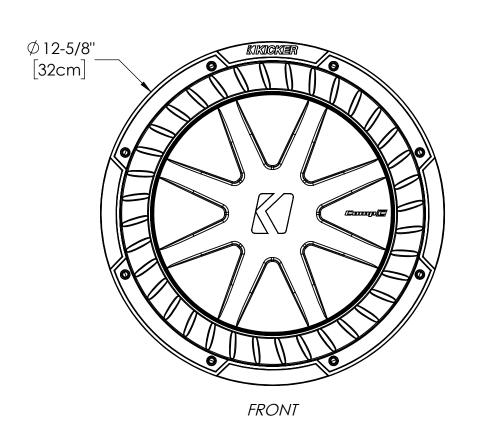

**CUSTOMER SERVICE DIMENSIONS 5)** stillwaterdesigns

12" CompC Subwoofer SIZE DWG. NO. B 50CWC12-CSD

8

Impedance

40HM SVC

Item Number

50CWCS124

3

CUSTOMER SERVICE DIMENSIONS

KICKER

S) stillwaterdesigns

ESCRIPTION:

12" CompC Subwoofer

B 50CWC12-CSD

Item NumberImpedance50CWCD1244OHM DVC

8