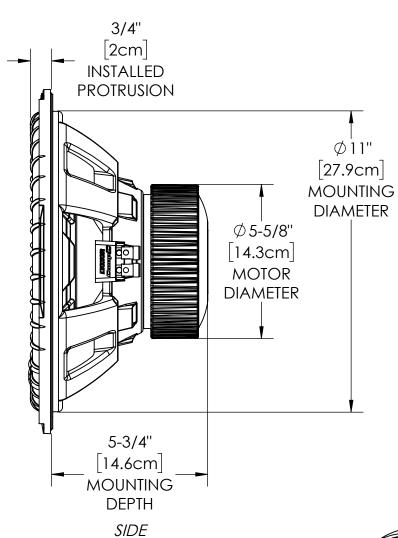

**CUSTOMER SERVICE DIMENSIONS 5)** stillwaterdesigns

12" CompC Subwoofer SIZE DWG. NO. B 50CWC12-CSD

8

Impedance

40HM SVC

Item Number

50CWCS124

3

CUSTOMER SERVICE DIMENSIONS

KICKER

S) stillwaterdesigns

ESCRIPTION:

12" CompC Subwoofer

B 50CWC12-CSD

Item NumberImpedance50CWCD1244OHM DVC

8