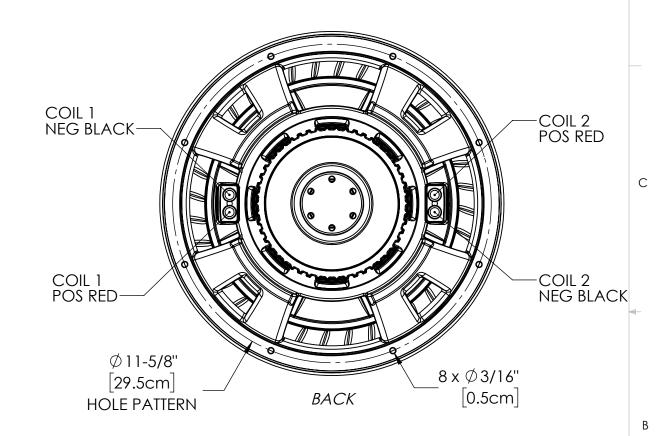

**CUSTOMER SERVICE DIMENSIONS 5)** stillwaterdesigns

12" CompC Subwoofer SIZE DWG. NO. B 50CWC12-CSD

8

Impedance

40HM SVC

Item Number

50CWCS124

3

CUSTOMER SERVICE DIMENSIONS

KICKER

S) stillwaterdesigns

ESCRIPTION:

12" CompC Subwoofer

B 50CWC12-CSD

Item NumberImpedance50CWCD1244OHM DVC

8